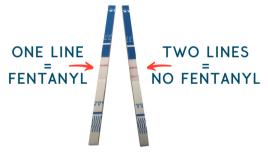

#### HOW TO USE FENTANYL AND XYLAZINE TEST STRIPS

Fentanyl is 50 - 100 times stronger than morphine so be careful if you use it.

- I. Draw up first shot & put aside
- **2.If you inject**, add water to cooker & put test strip in cooker

OR

If you sniff, test residue, empty bag & add water, then put the test strip in bag

**3.** One line is positive for fentanyl. Two lines is negative for fentanyl.

Photo from harmreduction.org